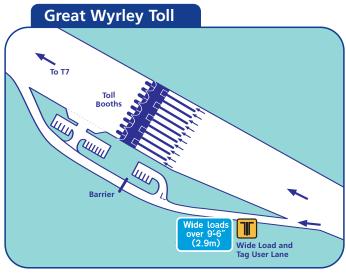

# M6toll<sup>m</sup>



# M6toll<sup>M</sup>





# M6toll











# M6toll









# M6toll\*





# **Directions**

#### Travelling from Liverpool

Follow M62 (East) and join M6 (South) at junction 21A. Join M6 Toll at merge with M6 (junction 11A).

#### Travelling from Manchester (North and East)

Follow M62 (West) and join M6 (South) at junction 21A. Join M6 Toll at merge with M6 (junction 11A).

### Travelling from Manchester (South and West)

Follow M56 and join A556 (South) at junction 7. Follow A556 and join M6 (South) at junction 19. Join M6 Toll at merge with M6 (junction 11A).

# **Travelling from Leeds**

Follow M62 (West) and join M6 (South) at junction 21A. Join M6 Toll at merge with M6 (junction 11A).

# **Travelling from Stoke**

Join M6 (South) at junction 15. Join M6 Toll at merge with M6 (junction 11A).

### **Travelling from Telford**

Follow M54 (East) and join A