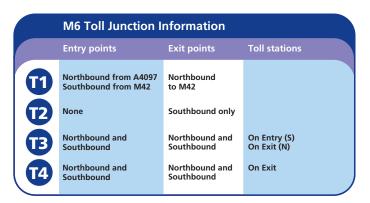

# M6toll<sup>m</sup>



# M6toll<sup>M</sup>





# M6toll











# M6toll









# M6toll\*





# **Directions**

#### Travelling from Liverpool

Follow M62 (East) and join M6 (South) at junction 21A. Join M6 Toll at merge with M6 (junction 11A).

#### Travelling from Manchester (North and East)

Follow M62 (West) and join M6 (South) at junction 21A. Join M6 Toll at merge with M6 (junction 11A).

### Travelling from Manchester (South and West)

Follow M56 and join A556 (South) at junction 7. Follow A556 and join M6 (South) at junction 19. Join M6 Toll at merge with M6 (junction 11A).

# **Travelling from Leeds**

Follow M62 (West) and join M6 (South) at junction 21A. Join M6 Toll at merge with M6 (junction 11A).

# **Travelling from Stoke**

Join M6 (South) at junction 15. Join M6 Toll at merge with M6 (junction 11A).

### **Tra