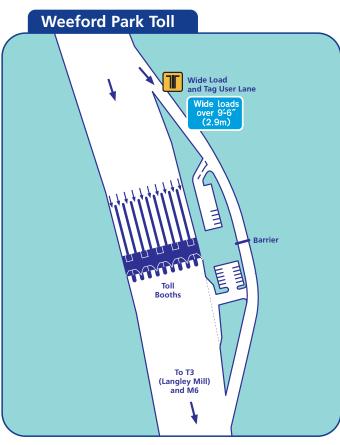

# M6toll<sup>m</sup>



# M6toll<sup>M</sup>





# M6toll











# M6toll









# M6toll\*





# **Directions**

#### Travelling from Liverpool

Follow M62 (East) and join M6 (South) at junction 21A. Join M6 Toll at merge with M6 (junction 11A).

#### Travelling from Manchester (North and East)

Follow M62 (West) and join M6 (South) at junction 21A. Join M6 Toll at merge with M6 (junction 11A).

### Travelling from Manchester (South and West)

Follow M56 and join A556 (South) at junction 7. Follow A556 and join M6 (South) at junction 19. Join M6 Toll at merge with M6 (junction 11A).

# **Travelling from Leeds**

Follow M62 (West) and join M6 (South) at junction 21A. Join M6 Toll at merge with M6 (junction 11A).

# **Travelling from Stoke**

Join M6 (South) at junction 15. Join M6 Toll at merge with M6 (junction 11A).

### **Travelling from Telford**

Follow M54 (East) and join A44