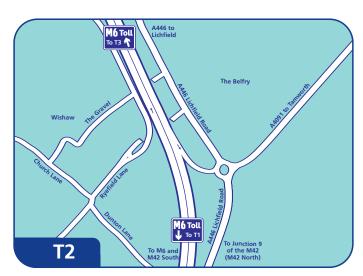

# M6toll<sup>m</sup>



# M6toll<sup>M</sup>





# M6toll











# M6toll









# M6toll\*





# **Directions**

#### Travelling from Liverpool

Follow M62 (East) and join M6 (South) at junction 21A. Join M6 Toll at merge with M6 (junction 11A).

#### Travelling from Manchester (North and East)

Follow M62 (West) and join M6 (South) at junction 21A. Join M6 Toll at merge with M6 (junction 11A).

### Travelling from Manchester (South and West)

Follow M56 and join A556 (South) at junction 7. Follow A556 and join M6 (South) at junction 19. Join M6 Toll at merge with M6 (junction 11A).

# **Travelling from Leeds**

Follow M62 (West) and join M6 (South) at junction 21A. Join M6 Toll at merge with M6 (junction 11A).

# **Travelling from Stoke**

Join M6 (South) at junction 15. Join M6 Toll at merge with M6 (junction 11A).

### **Travelling from Tel