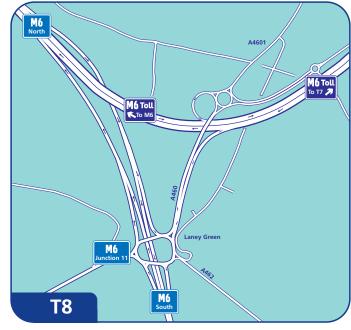

#### Travelling from Liverpool

Follow M62 (East) and join M6 (South) at junction 21A. Join M6 Toll at merge with M6 (junction 11A).

#### Travelling from Manchester (North and East)

Follow M62 (West) and join M6 (South) at junction 21A. Join M6 Toll at merge with M6 (junction 11A).

### Travelling from Manchester (South and West)

Follow M56 and join A556 (South) at junction 7. Follow A556 and join M6 (South) at junction 19. Join M6 Toll at merge with M6 (junction 11A).

# **Travelling from Leeds**

Follow M62 (West) and join M6 (South) at junction 21A. Join M6 Toll at merge with M6 (junction 11A).

### **Travelling from Scotland**

Follow M74/A74 (M) to join M6 (South) at junction 44. Join M6 Toll at merge with M6 (junction 11A).