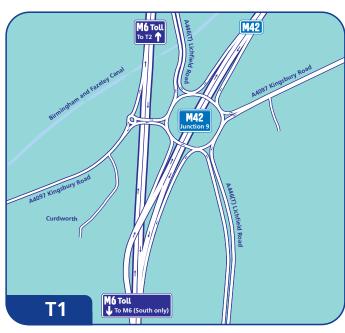

# M6toll<sup>m</sup>



# M6toll<sup>M</sup>





# M6toll











# M6toll









# M6toll\*





# **Directions**

#### Travelling from Liverpool

Follow M62 (East) and join M6 (South) at junction 21A. Join M6 Toll at merge with M6 (junction 11A).

#### Travelling from Manchester (North and East)

Follow M62 (West) and join M6 (South) at junction 21A. Join M6 Toll at merge with M6 (junction 11A).

### Travelling from Manchester (South and West)

Follow M56 and join A556 (South) at junction 7. Follow A556 and join M6 (South) at junction 19. Join M6 Toll at merge with M6 (junction 11A).

# **Travelling from Leeds**

Follow M62 (West) and join M6 (South) at junction 21A. Join M6 Toll at merge with M6 (junction 11A).

# **Travelling from Stoke**

Join M6 (South) at junction 15. Join M6 Toll at merge with M6 (junction 11A).

### **Travelling from