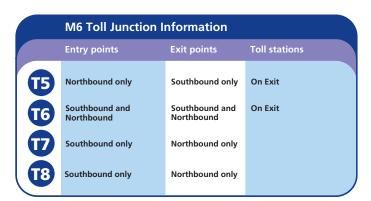

# M6toll<sup>m</sup>



# M6toll<sup>M</sup>





# M6toll











# M6toll









# M6toll\*





# **Directions**

#### Travelling from Liverpool

Follow M62 (East) and join M6 (South) at junction 21A. Join M6 Toll at merge with M6 (junction 11A).

#### Travelling from Manchester (North and East)

Follow M62 (West) and join M6 (South) at junction 21A. Join M6 Toll at merge with M6 (junction 11A).

### Travelling from Manchester (South and West)

Follow M56 and join A556 (South) at junction 7. Follow A556 and join M6 (South) at junction 19. Join M6 Toll at merge with M6 (junction 11A).

# **Travelling from Leeds**

Follow M62 (West) and join M6 (South) at junction 21A. Join M6 Toll at merge with M6 (junction 11A).

# **Travelling from Stoke**

Join M6 (South) at junction 15. Join M6 Toll at merge with M6 (junction 11A).

### **Travelling from Telford