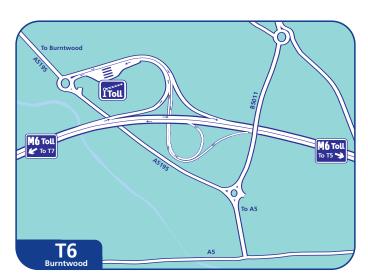

# M6toll<sup>m</sup>



# M6toll<sup>M</sup>





# M6toll











# M6toll









# M6toll\*





# **Directions**

#### Travelling from Liverpool

Follow M62 (East) and join M6 (South) at junction 21A. Join M6 Toll at merge with M6 (junction 11A).

#### Travelling from Manchester (North and East)

Follow M62 (West) and join M6 (South) at junction 21A. Join M6 Toll at merge with M6 (junction 11A).

### Travelling from Manchester (South and West)

Follow M56 and join A556 (South) at junction 7. Follow A556 and join M6 (South) at junction 19. Join M6 Toll at merge with M6 (junction 11A).

# **Travelling from Leeds**

Follow M62 (West) and join M6 (South) at junction 21A. Join M6 Toll at merge with M6 (junction 11A).

# **Travelling from Stoke**

Join M6 (South) at junction 15. Join M6 Toll at merge with M6 (junction 11A).

### **Travelling from Telford**

Follow M54