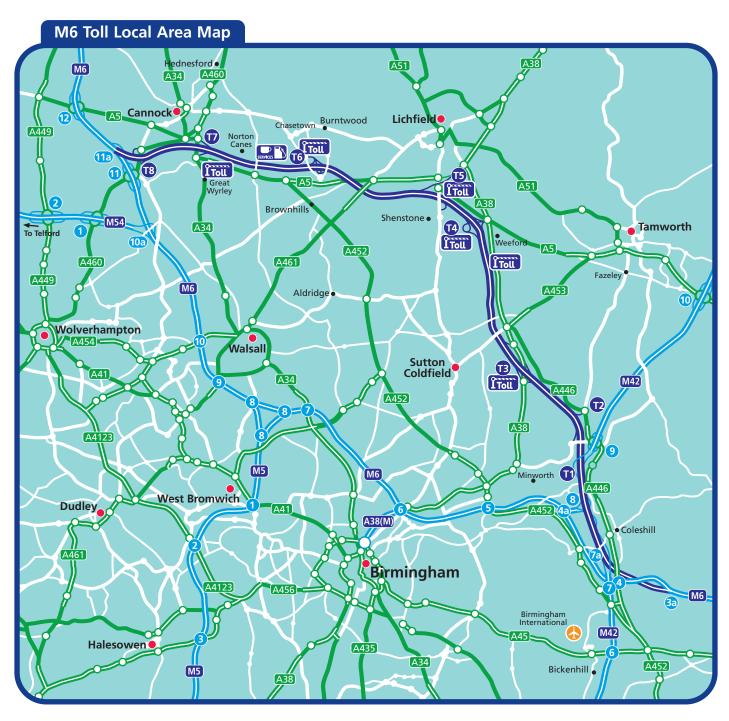

# **Travelling from London**

Follow M1 and join M6 at junction 19. Join M6 Toll at merge with M6 (junction 3A). Alternatively follow M40 and join M42 (North) at junction 3A. Follow M42 (North) to join M6 Toll at merge.

### **Travelling from Coventry**

Join M6 (West) at junction 3. Join at merge with M6 (junction 3A).

# **Travelling from South/West Wales**

Follow M4 (East) and join A449 at junction 24. Follow A449 then A40 towards Ross on Wye. Join M50 (North) at junction 4. Follow M50 to join M5 (North) at junction 8. Follow M5 to merge with M42 at junction 4A. Follow M42 (North) to join M6 Toll at merge.

#### **Travelling from Dover and The Channel Ports**

Follow M20 (North) to join M25 at junction 3. Follow M25 anti-clockwise to join M1 (North) at junction 21. Follow M1 and join M6 at junction 19. Join M6 Toll at merge with M6 (junction 3A).