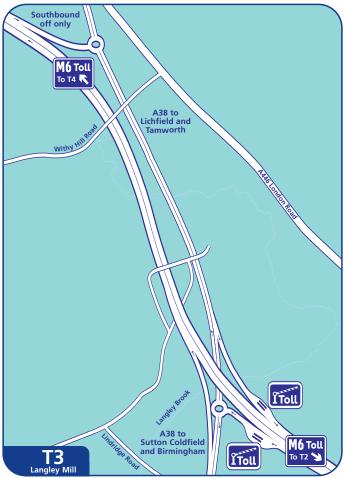

# **Travelling from Stoke**

Join M6 (South) at junction 15. Join M6 Toll at merge with M6 (junction 11A).