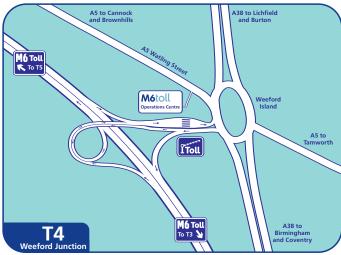

# M6toll<sup>m</sup>



# M6toll<sup>M</sup>





# M6toll











# M6toll









# M6toll\*





# **Directions**

#### Travelling from Liverpool

Follow M62 (East) and join M6 (South) at junction 21A. Join M6 Toll at merge with M6 (junction 11A).

#### Travelling from Manchester (North and East)

Follow M62 (West) and join M6 (South) at junction 21A. Join M6 Toll at merge with M6 (junction 11A).

### Travelling from Manchester (South and West)

Follow M56 and join A556 (South) at junction 7. Follow A556 and join M6 (South) at junction 19. Join M6 Toll at merge with M6 (junction 11A).

# **Travelling from Leeds**

Follow M62 (West) and join M6 (South) at junction 21A. Join M6 Toll at merge with M6 (junction 11A).

# **Travelling from Stoke**

Join M6 (South) at junction 15. Join M6 Toll at merge with M6 (junction 11A).

### **Travelling from Telfo