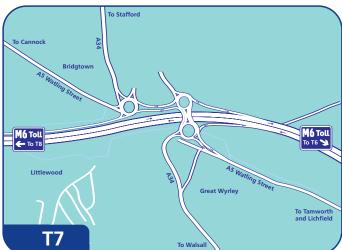

# M6toll<sup>m</sup>



# M6toll<sup>M</sup>





# M6toll











# M6toll









# M6toll\*





# **Directions**

#### Travelling from Liverpool

Follow M62 (East) and join M6 (South) at junction 21A. Join M6 Toll at merge with M6 (junction 11A).

#### Travelling from Manchester (North and East)

Follow M62 (West) and join M6 (South) at junction 21A. Join M6 Toll at merge with M6 (junction 11A).

### Travelling from Manchester (South and West)

Follow M56 and join A556 (South) at junction 7. Follow A556 and join M6 (South) at junction 19. Join M6 Toll at merge with M6 (junction 11A).

# **Travelling from Leeds**

Follow M62 (West) and join M6 (South) at junction 21A. Join M6 Toll at merge with M6 (junction 11A).

# **Travelling from Stoke**

Join M6 (South) at junction 15. Join M6 Toll at merge with M6 (junction 11A).

### **Travelling from Telford**

Follow M54 (