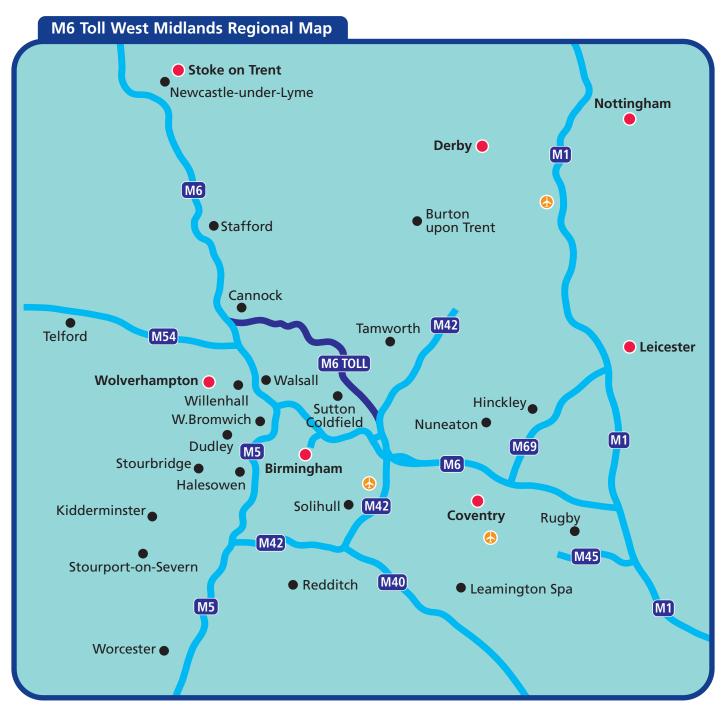

#### Travelling from Liverpool

Follow M62 (East) and join M6 (South) at junction 21A. Join M6 Toll at merge with M6 (junction 11A).

#### Travelling from Manchester (North and East)

Follow M62 (West) and join M6 (South) at junction 21A. Join M6 Toll at merge with M6 (junction 11A).

### Travelling from Manchester (South and West)

Follow M56 and join A556 (South) at junction 7. Follow A556 and join M6 (South) at junction 19. Join M6 Toll at merge with M6 (junction 11A).

# **Travelling from Leeds**

Follow M62 (West) and join M6 (South) at junction 21A. Join M6 Toll at merge with M6 (junction 11A).

# **Travelling from Stoke**

Join M6 (South) at junction 15. Join M6 Toll at merge with M6 (junction 11A).

### **Travelling from Telford**

Follow M54 (East) and join A449 (towards Stafford) at junction 2. Follow A449 to junction with A5. Join A5 (towards Cannock). At next island join M6 (South) at junction 12. Join M6 Toll at merge with M6 (junction 11A).

### **Travelling from Scotland**

Follow M74/A74 (M) to join M6 (South) at junction 44. Join M6 Toll at merge with M6 (junction 11A).