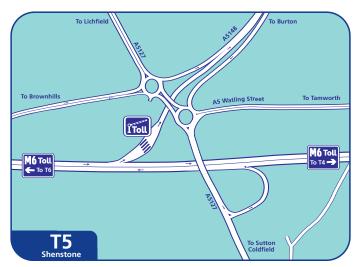

# **Travelling from Stoke**

Join M6 (South) at junction 15. Join M6 Toll at merge with M6 (junction 11A).

### **Travelling from Telford**

Follow M54 (East) and join A449 (towards Stafford) at junction 2. Follow A449 to junction with A5. Join A5 (towards Cannock). At next island join M6 (South) at junction 12. Join M6 Toll at merge with M6 (junction 11A).